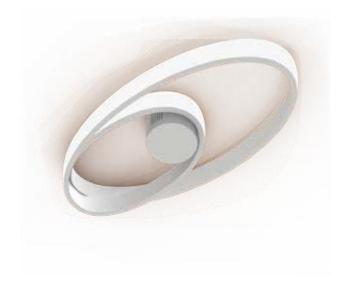

# GIOVE/PL

## ceiling/wal lamp

Light material, airy figure, flowing and harmonious lines.

Giove is authentic design dictated by its geometric shape, which gives life to an enveloping and virtuous product of light. An integrated LED series, available in white and black finishes