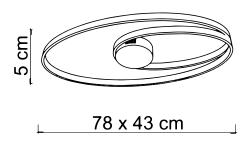

2451 GIOVE/PL B2444 GIOVE/PL N

Power 48W Led Integrated
Input 220/240 V- 50/60Hz
Kelvin Sikrea Dynamic Dimmer

Dimmable Yes

Real Lumen Dimmable Max 3196

CRI 80 IP 20

Article compatible with Sikrea Dynamic Dimmer + (cod. 4868)